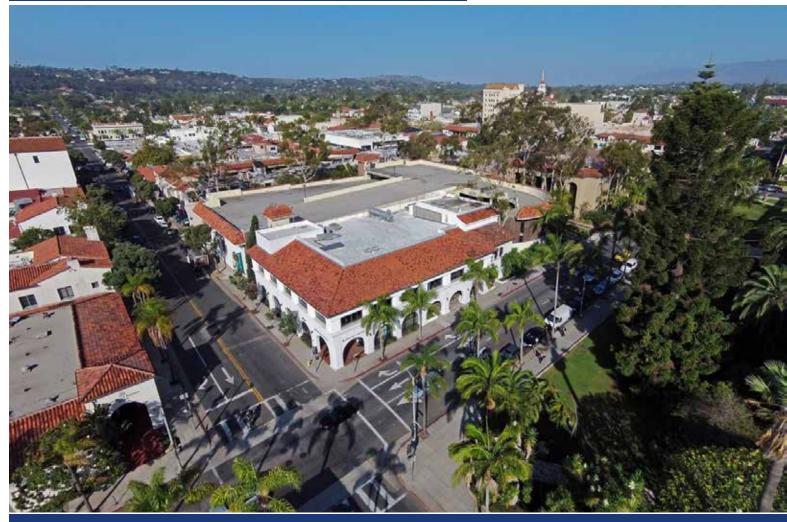

#### DESCRIPTION

1101 Anacapa is a premier office and retail building located on the corner of Anacapa Street and E. Figueroa Street, in downtown Santa Barbara. Located one block off of State Street and adjacent to the historic Santa Barbara Courthouse, this property offers excellent visibility in an amenity rich area.

#### PREMIUM CORNER BUILDING

- Central to all that downtown Santa Barbara has to offer.
- Located a half block from La Arcada, which offers a mix of restaurants and retail stores.
- Adjacent to the historic Santa Barbara Courthouse and Sunken Gardens.