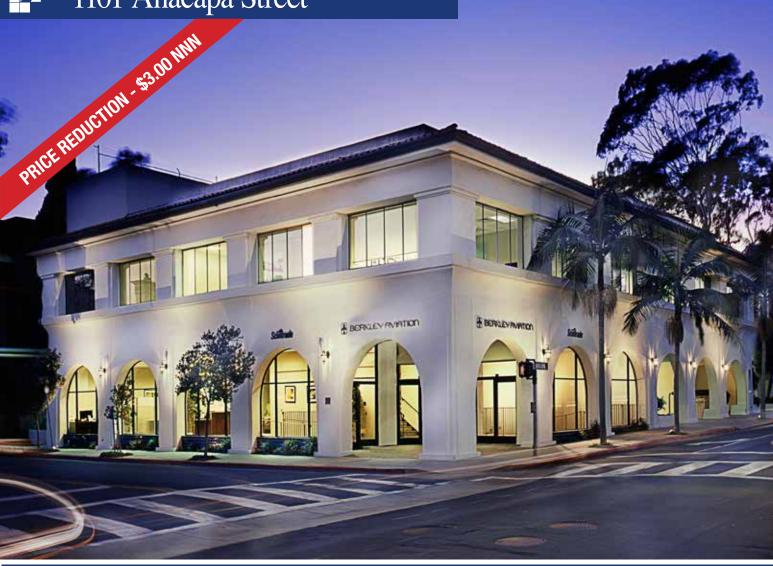

## 1101 Anacapa Street

### Corner of E. Figueroa Street and Anacapa Street

#### DESCRIPTION

1101 Anacapa is a premier office and retail building located on the corner of Anacapa Street and E. Figueroa Street, in downtown Santa Barbara. Located one block off of State Street and adjacent to the historic Santa Barbara Courthouse, this property offers excellent visibility in an amenity rich area.

#### FEATURES

- Frontage on E. Figueroa Street
- Floor to ceiling windows
- Open floorplan
- Building signage on E. Figueroa St. and Anacapa St.